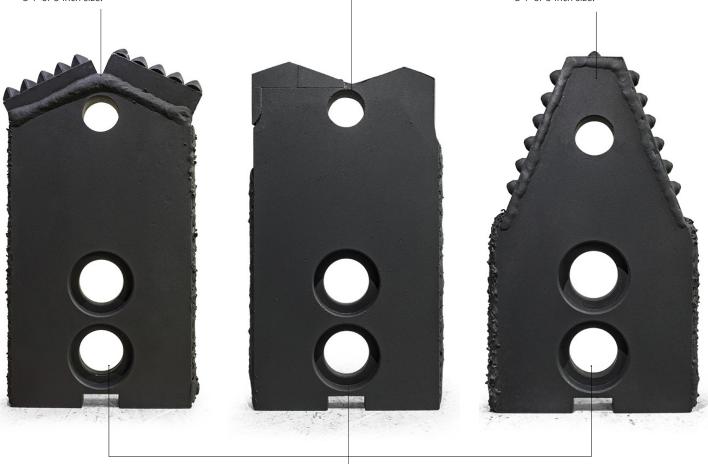

#### **SERRATED BIT**

An all-purpose tool, the Serrated bit performs well in a variety of soil conditions—from soft to medium hard. The Serrated Bit comes in either a 4- or 5-inch size.

#### **LARGE CHEVRON BIT**

Ideally suited for hard-soil conditions, the Large Chevron Bit comes in either a 4- or 5-inch size.

#### **POINTED BUTTON BIT**

The Pointed Button Bit has a tapered body designed for exceptional penetration in soft, compacted soils The Pointed Button Bit comes in either a 4- or 5-inch size.