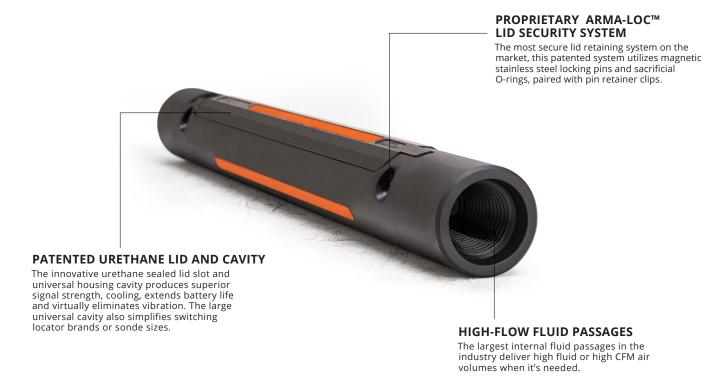

### **ADDITIONAL BENEFITS**

#### **Front and Back API Threads**

API threads on front and back deliver maximum versatility.

### **48-position Clocking Mechanism**

Allows user to fine-tune the sonde for maximum control.

| Specifications              | 3.5-inch Transmitter Housing                | 4.125-inch Transmitter Housing              |
|-----------------------------|---------------------------------------------|---------------------------------------------|
| Diameter:                   | 3.5-inches                                  | 4.125-inches                                |
| Fluid Passage:              | 5/8-inch (dual)                             | 1-inch                                      |
| Length:                     | 30-inches                                   | 33-inches                                   |
| Transmitter Compatibilit y: | Fits up to a 1.5-inch x 19-inch transmitter | Fits up to a 1.5-inch x 19-inch transmitter |
| Thread Type (Front):        | 2-3/8-inch API Reg Box Threads              | 2-7/8-inch API Reg Box Threads              |
| Thread Type (Rear):         | 2-3/8-inch API Reg Box Threads              | 2-7/8-inch API IF Box Threads               |