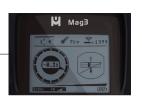

# **LCD Graphic Display**

- LCD graphic display, with 3,000-foot telemetry range
- Four user-selectable channels
- Compact design, 7.5" x 5" x 7.5"
- Rechargeable lithium batteries with up to 50 hour battery life